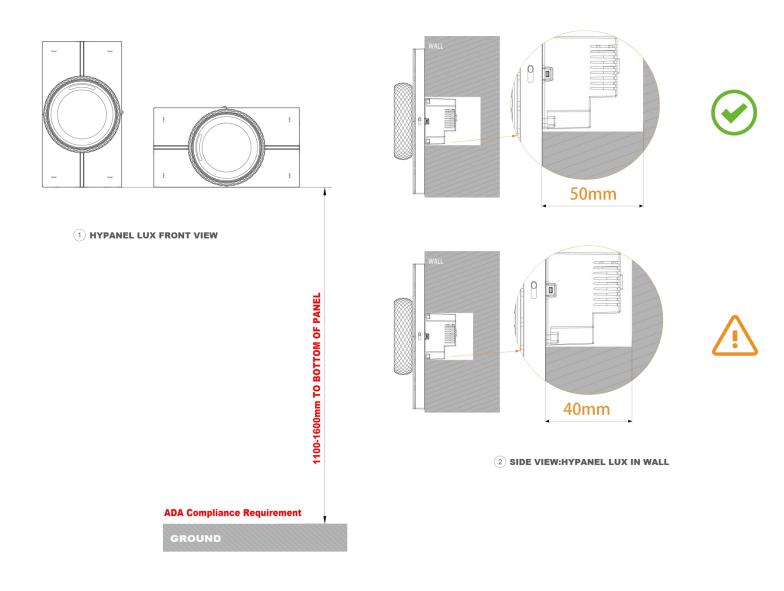

## Installation Diagram

A 50mm(2 inches) deep electrical box is highly recommended for ease of installation. In some scenarios, especially when the wires can be pushed back into the wall far enough, it may be possible to use a 40mm (1.6 inches) deep box.