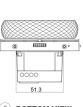

#### Installation Diagram

2 RIGHT VIEW

(1) FRONT VIEW

3 LEFT VIEW

(4) BACK VIEW

6 TOP VIEW

## Installation Diagram

A 50mm(2 inches) deep electrical box is highly recommended for ease of installation. In some scenarios, especially when the wires can be pushed back into the wall far enough, it may be possible to use a 40mm (1.6 inches) deep box.