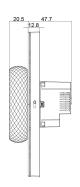

#### Installation Diagram

2 RIGHT VIEW

(1) FRONT VIEW

3 LEFT VIEW

(4) BACK VIEW

6 TOP VIEW

## Installation Diagram

A 50mm(2 inches) deep electrical box is highly recommended for ease of installation. In some scenarios, especially when the wires can be pushed back into the wall far enough, it may be possible to use a 40mm (1.6 inches) deep box.