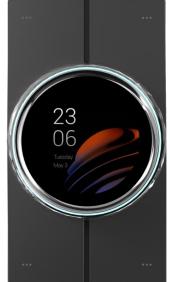

# HyPanel Lux

### New hassle-free smart control panel for your home

The akubela HyPanel Lux, a smart home control panel with an Android 10 operating system. The ALL IN ONE design integrates smart intercom, ZigBee gateway, infrared remote control and home automation, and is compatible with plentiful ecosystem. The copper knob wrapping a circular display with a more than 16 million colors RGB light-strip ring, together with 4 AG glass buttons brings a multi-mode interaction, can be easily used by the whole family, offering the excellent smart home experience.

#### At a Glance

- 2.1-inch touch screen with 4 AG-glass physical buttons.
- Infinite metal knobs with damping and ratchet mode.
- Light ring with more than 16 million colors.
- Kinds of sensors and Infrared remote control built-in.
- Support horizontal and vertical installation adaptive.
- Android 10 system in High-powered Qualcomm chip.
- Smart intercom, ZigBee gateway, home automation ALL IN ONE;

#### Appearance

- Material: V0 fireproof PC+4 AG glass Buttons+
- 1 Metal knob
- Screen: 2.1" multi-touch screen
- Screen Resolution: 480x480 pixels
- Screen Brightness: 210 cd/m2

10/F, No.56 Guanri Road, Software Park II, Xiamen 361009, China Tel: +86-592-2133061 Ext: 7694 Fax: +86-592-2133061 Email: sales@akuvox.com Web: www.akubela.com