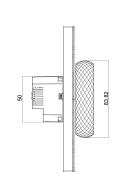

#### Installation

- Installation: Wall flush mounting
- Flush Mounted Module: EU/UK standard
- Wiring Way: L- + N- wire required

## Installation Diagram

A 50mm(2 inches) deep electrical box is highly recommended for ease of installation. In some scenarios, especially when the wires can be pushed back into the wall far enough, it may be possible to use a 40mm (1.6 inches) deep box.