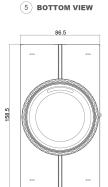

#### Installation Diagram

2 RIGHT VIEW

(1) FRONT VIEW

3 LEFT VIEW

(4) BACK VIEW

6 TOP VIEW

## Installation Diagram

A 50mm(2 inches) deep electrical box is highly recommended for ease of installation. In some scenarios, especially when the wires can be pushed back into the wall far enough, it may be possible to use a 40mm (1.6 inches) deep box.