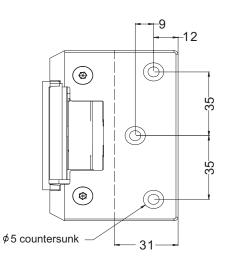

# PRODUCT DIMENSIONS

### **ES15 FACTS**

- Weather Resistant (IP56)
- 5 year warranty
- Simple Power To Lock/Power To Release interchange
- Dual-Voltage: 12 or 24VDC

Dimensions (mm)