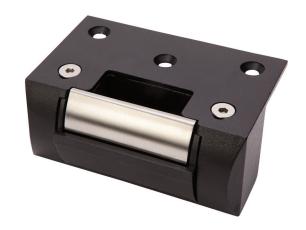

## **ES15 SERIES**

Electric Strike Surface Mounted (RIM Mounted) Weather Resistant

### ES15 DESCRIPTION

The **LOX ES15** Series surface mount Electric Door Strikes can be used for pedestrian gates and light commercial applications. They are dual voltage products accepting voltages of either 12 or 24VDC.

The **ES15** Electric Strikes are site interchangeable from Fail-Secure to Fail Safe (Power to Release to Power to Lock) by only using a small screwdriver.

The **ES15** Series Strikes come with a 5-year warranty and have a holding strength of up to **1200kg**.

The non-monitored **ES15** version is weather resistant **IP56** rated.



#### **ES15**

NON MONITORED WEATHER RESISTANT RIM-MOUNT STRIKE

#### **SPECIFICATIONS**

| ES15             | WEATHER RESISTANT ELECTRIC STRIKE SURFACE MOUNTED       |
|------------------|---------------------------------------------------------|
| HOLDING STRENGTH | UP TO 1200KG TESTED 1 MILLION CYCLES                    |
| VOLTAGE/CURRENT  | DUAL VOLTAGE 12/24VDC 12VDC = 200mA 24VDC = 100mA       |
| IP RATING        | IP56 WEATHER RESISTANT                                  |
| ENVIRONMENTAL    | OPERATIONAL TEMPERATURE RANGE - 20 DEG. C TO 60 DEG. C. |





## **ES15 SERIES**

Electric Strike Surface Mounted (RIM Mounted) Weather Resistant

# PRODUCT DIMENSIONS







### **ES15 FACTS**

- Weather Resistant (IP56)
- 5 year warranty
- Simple Power To Lock/Power To Release interchange