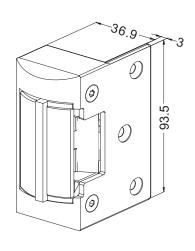

# PRODUCT DIMENSIONS

### **ES15 FACTS**

- Weather Resistant (IP56)
- 5 year warranty
- Simple Power To Lock/Power To Release interchange
- Dual-Voltage: 12 or 24VDC

Dimensions (mm)