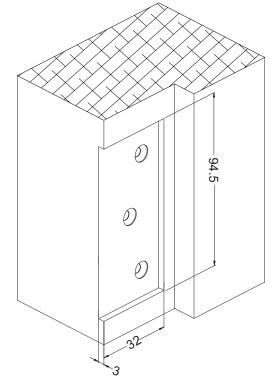

# PRODUCT DIMENSIONS

### **ES15 FACTS**

- Weather Resistant (IP56)
- 5 year warranty
- Simple Power To Lock/Power To Release interchange
- Dual-Voltage: 12 or 24VDC

Dimensions (mm)