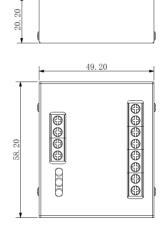

| Power Consumption    | Standby ≤0.5W,Working ≤1W |
| Open Button             | Yes                                                       | Environment          | -10°C~+60°C               |
| Door Status Detection   | Yes                                                       |                      | 10%~90%RH                 |
| Operating Mode          |                                                           | Dimensions           | 58mm*51mm*24.5mm (L*W*T)  |
| Input                   | Card swiping input (card reader required and unlockutton) | Weight               | 0.56 Kg                   |
| Dimensions              |                                                           | Interface            |                           |