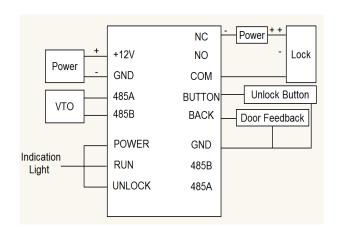

| Power Consumption    | Standby ≤0.5W,Working ≤1W |
| Open Button             | Yes                                                       | Environment          | -10°C~+60°C               |
| Door Status Detection   | Yes                                                       |                      | 10%~90%RH                 |
| Operating Mode          |                                                           | Dimensions           | 58mm*51mm*24.5mm (L*W*T)  |
| Input                   | Card swiping input (card reader required and unlockutton) | Weight               | 0.56 Kg                   |
| Dimensions              |                                                           | Interface            |                           |