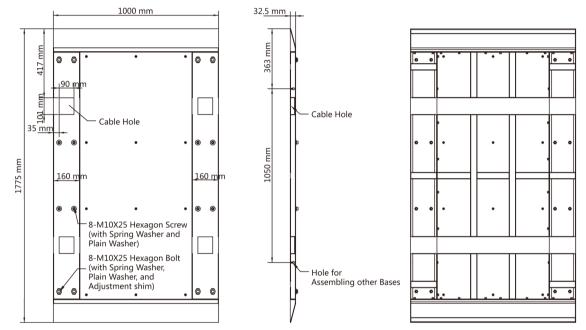

## Specifications

| Model                               | DS-K3B801-BASE650S                                                                                          |
|-------------------------------------|-------------------------------------------------------------------------------------------------------------|
| Material                            | Pedestal installation area: SUS304<br>Lane: Aluminum plate (with pattern)<br>Framework: Galvanization panel |
| Dimension (L $\times$ W $\times$ H) | 1775 mm × 1000 mm × 32.5 mm (69.9" × 39.4" × 1.3")                                                          |
| Weight                              | Approximately kg                                                                                            |

#### Dimensions

1300 319 499 csd.com.au

An Anixter Company

VIC: Mulgrave, Tullamarine NSW: Seven Hills, Waterloo ACT: Fyshwick QLD: Loganholme SA: Dudley Park WA: Balcatta