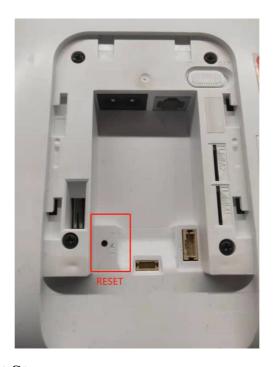

# How to Rest AX PRO Panel by Reset Button



| Title:   | How to Rest AX PRO Panel by Reset Button             | Version: | v1.0 | Date: | 12/11/2020 |
|----------|------------------------------------------------------|----------|------|-------|------------|
| Product: | DS-PWA Series AX PRO Wireless Security Control Panel |          |      | Page: | 1 of 1     |

#### **Preparation**

1. DS-PWA Series AX PRO Wireless Security Control Panel

### How to Rest AX PRO Panel by Reset Button

#### 1. Find the Reset Button on AX PRO Panel



## 2. Hardware Reset Steps

- 1) Power On the Panel
- 2) When you hear the first voice (control panel is ready), long press the reset button until you hear the voice (reset default).

**Note:** The reset process needs to be operated when the Panel power is just turned on, and it is invalid when the panel works normal