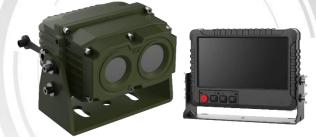

## DS-2TV13-10ZI Thermal Bi-spectrum Advanced Driving Assistance System

Hikvision DS-2TV13-10ZI Thermal Bi-spectrum Advanced Driving Assistance System is a high-performance equipment that improves fighting ability in darkness. It is able to resolve driving problems of transport and fighting vehicles in extreme environment, such as driving in heavy fog, heavy smoke environment, or driving in darkness with no light. The product provides stable use for all day and is becoming the standard equipment for military vehicles.

#### **Key Features**

- Leading image processing technology: Adaptive AGC, DDE, 3D DNR, NETD < 40mK(@25 °C,F#=1.0)
- Bi-spectrum image fusion technology
- Lane marking technology
- Adopt Shutterless technology
- 800×480 resolution LCD display
- Support intelligent deicing, IR window replaceable
- Equipped with mounting bracket, easy to install
- IP67 protection level