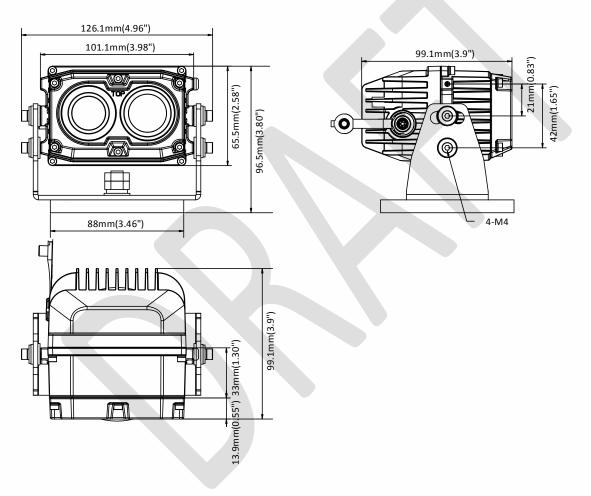

# Specifications

X

|             | Model                    | DS-2TV13-10ZI Thermal Bi-spectrum Advanced Driving Assistance System                                                                                                                                                                              |  |  |  |
|-------------|--------------------------|---------------------------------------------------------------------------------------------------------------------------------------------------------------------------------------------------------------------------------------------------|--|--|--|
| Parameter   |                          |                                                                                                                                                                                                                                                   |  |  |  |
|             | Image sensor             | Uncooled Focal Plane Arrays                                                                                                                                                                                                                       |  |  |  |
|             | Max. Resolution          | 384 × 288                                                                                                                                                                                                                                         |  |  |  |
|             | Pixel interval           | 17µm                                                                                                                                                                                                                                              |  |  |  |
|             | Response waveband        | 8μm to 14μm                                                                                                                                                                                                                                       |  |  |  |
|             | NETD                     | <50mk(@25 °C,F#=1.0)                                                                                                                                                                                                                              |  |  |  |
| Thermal     | Lens (focal length)      | 10mm                                                                                                                                                                                                                                              |  |  |  |
|             | MRAD                     | 1.7                                                                                                                                                                                                                                               |  |  |  |
|             | Field of View            | 36 °×27 °                                                                                                                                                                                                                                         |  |  |  |
|             | Min. Focusing Distance   | 2m                                                                                                                                                                                                                                                |  |  |  |
|             | F number                 | 1.0                                                                                                                                                                                                                                               |  |  |  |
|             | Frame Rate               | 50fps                                                                                                                                                                                                                                             |  |  |  |
|             | Image Sensor             | 1/3" Progressive Scan CMOS                                                                                                                                                                                                                        |  |  |  |
|             | Max. Resolution          | 1280 × 960                                                                                                                                                                                                                                        |  |  |  |
|             | Min. Illumination        | B/W: 0.001 lux @ (F1.0, AGC On)                                                                                                                                                                                                                   |  |  |  |
| Optical     | Focal Length             | 6.4mm                                                                                                                                                                                                                                             |  |  |  |
|             | Field of View            | 36 °×27 °                                                                                                                                                                                                                                         |  |  |  |
|             | Min. Working Distance    | 2m                                                                                                                                                                                                                                                |  |  |  |
|             | Bi-spectrum image fusion | Support                                                                                                                                                                                                                                           |  |  |  |
|             | Pedestrian detection     | Support                                                                                                                                                                                                                                           |  |  |  |
|             | Intelligent lane marking | Support                                                                                                                                                                                                                                           |  |  |  |
| System      | Palettes                 | Black hot, white hot, green hot                                                                                                                                                                                                                   |  |  |  |
|             | Uniformity Correction    | Support shutterless technology                                                                                                                                                                                                                    |  |  |  |
|             | Intelligent deicing      | Support                                                                                                                                                                                                                                           |  |  |  |
|             | Digital Zoom             | 1X, 2X                                                                                                                                                                                                                                            |  |  |  |
|             | General Plug             | Aviation plug                                                                                                                                                                                                                                     |  |  |  |
| Integration | Video Output Format      | CCIR                                                                                                                                                                                                                                              |  |  |  |
|             | Analog Video Output      | Support                                                                                                                                                                                                                                           |  |  |  |
|             | Menu                     | English                                                                                                                                                                                                                                           |  |  |  |
|             | Power                    | DC12V                                                                                                                                                                                                                                             |  |  |  |
|             | Work Temperature         | From -40 °C to 55 °C (-40 °F to 131 °F)                                                                                                                                                                                                           |  |  |  |
| Convert     | Protection Level         | IP67                                                                                                                                                                                                                                              |  |  |  |
| General     | Dimension (L x W x H)    | 101.1mm ×99.1mm ×65.5mm (3.98" × 3.9" ×2.58")                                                                                                                                                                                                     |  |  |  |
|             | Weight                   | 550g (1.21lb)                                                                                                                                                                                                                                     |  |  |  |
|             | Accessory                | Video Cable (4 m/13.1 <sup>°</sup> ), Power Cord (1.5 m/4.9 <sup>°</sup> ), Cigar Light Cable (1.5 m/4.9 <sup>°</sup> ), Cable Clamp (large), Cable Clamp (small), Wrench, Hex Wrench, Mount Screw, Self-tapping Screw, Disassembling Tool, Cloth |  |  |  |
|             | Resolution               | 800×480 LCD                                                                                                                                                                                                                                       |  |  |  |
|             | Power                    | 9~36V by automobile cigar lighter plug, support anti-reverse connection protection                                                                                                                                                                |  |  |  |
|             | Work Temperature         | From -20 °C to 55 °C (-4 °F to 131 °F)                                                                                                                                                                                                            |  |  |  |
| Screen      | Mounting                 | UNC 1/4"-20                                                                                                                                                                                                                                       |  |  |  |
|             | Dimension (L x W x H)    | 192.3mm × 35mm × 136.3mm (7.57" × 1.38" × 5.37")                                                                                                                                                                                                  |  |  |  |
|             | Weight                   | 660g (1.46lb)                                                                                                                                                                                                                                     |  |  |  |
|             | Hardware Interface       | One power interface, one data input interface                                                                                                                                                                                                     |  |  |  |

### Dimensions

Distributed by

Γ

**HIKVISION**<sup>®</sup>