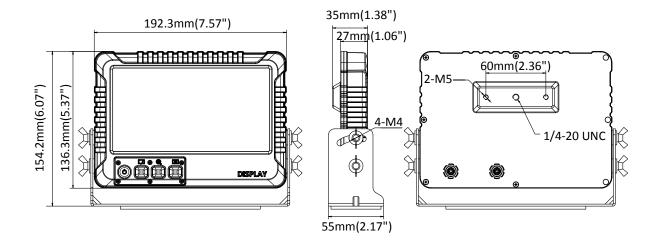

# Specifications

X

|             | Model                    | DS-2TV13-10ZI Thermal Bi-spectrum Advanced Driving Assistance System                                                                                                                                                                              |  |  |  |
|-------------|--------------------------|---------------------------------------------------------------------------------------------------------------------------------------------------------------------------------------------------------------------------------------------------|--|--|--|
| Parameter   |                          |                                                                                                                                                                                                                                                   |  |  |  |
|             | Image sensor             | Uncooled Focal Plane Arrays                                                                                                                                                                                                                       |  |  |  |
|             | Max. Resolution          | 384 × 288                                                                                                                                                                                                                                         |  |  |  |
|             | Pixel interval           | 17µm                                                                                                                                                                                                                                              |  |  |  |
|             | Response waveband        | 8μm to 14μm                                                                                                                                                                                                                                       |  |  |  |
|             | NETD                     | <50mk(@25 °C,F#=1.0)                                                                                                                                                                                                                              |  |  |  |
| Thermal     | Lens (focal length)      | 10mm                                                                                                                                                                                                                                              |  |  |  |
|             | MRAD                     | 1.7                                                                                                                                                                                                                                               |  |  |  |
|             | Field of View            | 36 °×27 °                                                                                                                                                                                                                                         |  |  |  |
|             | Min. Focusing Distance   | 2m                                                                                                                                                                                                                                                |  |  |  |
|             | F number                 | 1.0                                                                                                                                                                                                                                               |  |  |  |
|             | Frame Rate               | 50fps                                                                                                                                                                                                                                             |  |  |  |
|             | Image Sensor             | 1/3" Progressive Scan CMOS                                                                                                                                                                                                                        |  |  |  |
|             | Max. Resolution          | 1280 × 960                                                                                                                                                                                                                                        |  |  |  |
|             | Min. Illumination        | B/W: 0.001 lux @ (F1.0, AGC On)                                                                                                                                                                                                                   |  |  |  |
| Optical     | Focal Length             | 6.4mm                                                                                                                                                                                                                                             |  |  |  |
|             | Field of View            | 36 °×27 °                                                                                                                                                                                                                                         |  |  |  |
|             | Min. Working Distance    | 2m                                                                                                                                                                                                                                                |  |  |  |
|             | Bi-spectrum image fusion | Support                                                                                                                                                                                                                                           |  |  |  |
|             | Pedestrian detection     | Support                                                                                                                                                                                                                                           |  |  |  |
|             | Intelligent lane marking | Support                                                                                                                                                                                                                                           |  |  |  |
| System      | Palettes                 | Black hot, white hot, green hot                                                                                                                                                                                                                   |  |  |  |
|             | Uniformity Correction    | Support shutterless technology                                                                                                                                                                                                                    |  |  |  |
|             | Intelligent deicing      | Support                                                                                                                                                                                                                                           |  |  |  |
|             | Digital Zoom             | 1X, 2X                                                                                                                                                                                                                                            |  |  |  |
|             | General Plug             | Aviation plug                                                                                                                                                                                                                                     |  |  |  |
| Integration | Video Output Format      | CCIR                                                                                                                                                                                                                                              |  |  |  |
|             | Analog Video Output      | Support                                                                                                                                                                                                                                           |  |  |  |
|             | Menu                     | English                                                                                                                                                                                                                                           |  |  |  |
|             | Power                    | DC12V                                                                                                                                                                                                                                             |  |  |  |
|             | Work Temperature         | From -40 °C to 55 °C (-40 °F to 131 °F)                                                                                                                                                                                                           |  |  |  |
| Convert     | Protection Level         | IP67                                                                                                                                                                                                                                              |  |  |  |
| General     | Dimension (L x W x H)    | 101.1mm ×99.1mm ×65.5mm (3.98" × 3.9" ×2.58")                                                                                                                                                                                                     |  |  |  |
|             | Weight                   | 550g (1.21lb)                                                                                                                                                                                                                                     |  |  |  |
|             | Accessory                | Video Cable (4 m/13.1 <sup>°</sup> ), Power Cord (1.5 m/4.9 <sup>°</sup> ), Cigar Light Cable (1.5 m/4.9 <sup>°</sup> ), Cable Clamp (large), Cable Clamp (small), Wrench, Hex Wrench, Mount Screw, Self-tapping Screw, Disassembling Tool, Cloth |  |  |  |
|             | Resolution               | 800×480 LCD                                                                                                                                                                                                                                       |  |  |  |
|             | Power                    | 9~36V by automobile cigar lighter plug, support anti-reverse connection protection                                                                                                                                                                |  |  |  |
|             | Work Temperature         | From -20 °C to 55 °C (-4 °F to 131 °F)                                                                                                                                                                                                            |  |  |  |
| Screen      | Mounting                 | UNC 1/4"-20                                                                                                                                                                                                                                       |  |  |  |
|             | Dimension (L x W x H)    | 192.3mm × 35mm × 136.3mm (7.57" × 1.38" × 5.37")                                                                                                                                                                                                  |  |  |  |
|             | Weight                   | 660g (1.46lb)                                                                                                                                                                                                                                     |  |  |  |
|             | Hardware Interface       | One power interface, one data input interface                                                                                                                                                                                                     |  |  |  |

### Dimensions

Distributed by

Γ

**HIKVISION**<sup>®</sup>