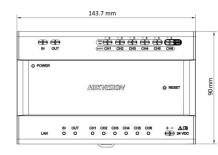

# **Key Feature**

- 2-wire IP distributor
- 6 × 2-wire cascade interfaces with device power supply
- 2 cascade interfaces for DS-KAD706Y/ DS-KAD706Y-S
- 8 interface indicators, 1 RJ-45 Interface, 1 Reset button
- Din rail mounting, 24VDC

### **Specification**

| Device | interfaces |
|--------|------------|
| DCVICC | muchaces   |

| 1 RJ45                                                            |  |  |
|-------------------------------------------------------------------|--|--|
| 8(2 for casacading, 6 for devices)                                |  |  |
| 8                                                                 |  |  |
| 1                                                                 |  |  |
| 1                                                                 |  |  |
|                                                                   |  |  |
| 24 VDC                                                            |  |  |
| CH1 to CH5<6 W, CH6<16 W                                          |  |  |
| -10 $^\circ$ C to 55 $^\circ$ C (14 $^\circ$ F to 131 $^\circ$ F) |  |  |
| 10% to 90%                                                        |  |  |
|                                                                   |  |  |