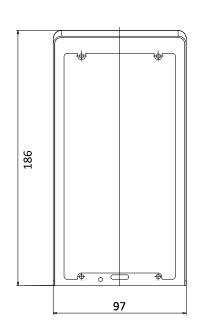

## **Specification**

| Parameters             |                                          |
|------------------------|------------------------------------------|
| Material               | SECC                                     |
| Working<br>temperature | -40° C to +60° C(-40° F to 140° F)       |
| Working<br>humidity    | 10% to 95%                               |
| Dimension              | 186 × 97 × 31 mm (7.33" × 3.82" × 1.22") |

## **Available Model**

DS-KABV8113-RS

Dimension

Unit : mm

1300 319 499 csd.com.au

An Anixter Company

VIC: Mulgrave, Tullamarine NSW: Seven Hills, Waterloo ACT: Fyshwick QLD: Loganholme SA: Dudley Park WA: Balcatta