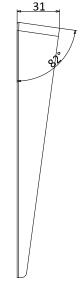

## **Specification**

| Parameters             |                                          |
|------------------------|------------------------------------------|
| Material               | SECC                                     |
| Working<br>temperature | -40° C to +60° C(-40° F to 140° F)       |
| Working<br>humidity    | 10% to 95%                               |
| Dimension              | 186 × 97 × 31 mm (7.33" × 3.82" × 1.22") |

## **Available Model**

DS-KABV8113-RS

Dimension

Unit : mm

1300 319 499 csd.com.au

An Anixter Company

VIC: Mulgrave, Tullamarine NSW: Seven Hills, Waterloo ACT: Fyshwick QLD: Loganholme SA: Dudley Park WA: Balcatta