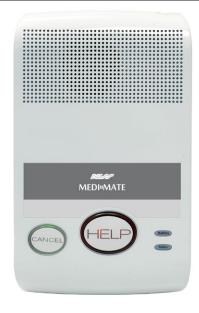

## 4G MEDICAL ALERT CONTROLLER

Ness MEDI-MATE is an ultra-capable Australian Made and Australian Standards compliant 4G medical alert controller with Two Way Radio (TWR) spread spectrum technology.

MEDI-MATE features easy programming via the front panel or remote programming by SMS.

Self monitoring by SMS messaging and Voice reporting. Backlit Help and Cancel keys.

The powerful Two-Way Voice Call feature allows you to open a voice channel and talk back with hands-free operation for the user.

Supports up to 8 Medi-Mate Two Way Radio pendants.

Supplied with plug Pack, internal backup battery and a Two Way Radio Pendant with chain and wrist strap.

Includes Ness SIM card.

To activate the SIM: www.activate.ness.com.au