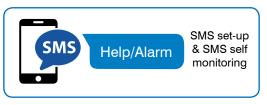

Self monitoring by SMS messaging and Voice reporting. Backlit Help and Cancel keys.

The powerful Two-Way Voice Call feature allows you to open a voice channel and talk back with hands-free operation for the user.