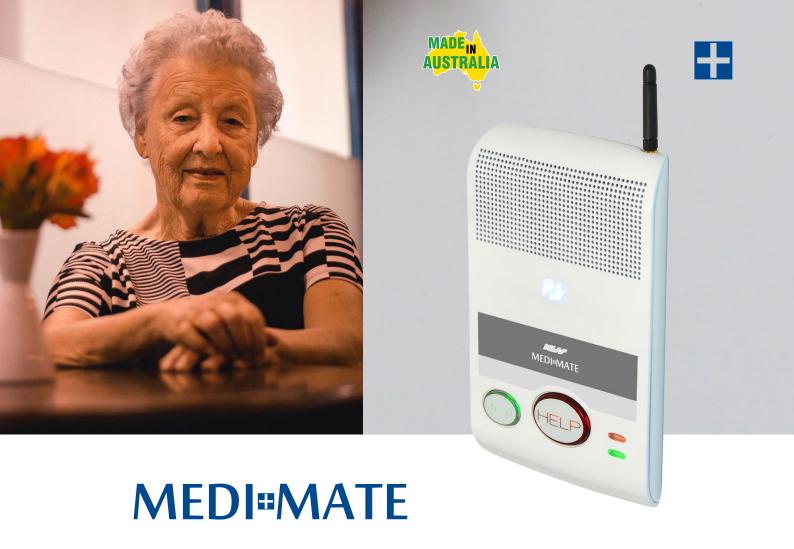

## 4G MEDICAL ALERT CONTROLLER

Ness MEDI-MATE is an ultra-capable Australian Made and Australian Standards compliant 4G medical alert controller with Two Way Radio (TWR) spread spectrum technology.

MEDI-MATE features easy programming via the front panel or remote programming by SMS.

Self monitoring by SMS messaging and Voice reporting. Backlit Help and Cancel keys.

The powerful Two-Way Voice Call feature allows you to open a voice channel and talk back with hands-free operation for the user.

Supports up to 8 Medi-Mate Two Way Radio pendants.

Supplied with plug Pack, internal backup battery and a Two Way Radio Pendant with chain and wrist strap.

Includes Ness SIM card.

To activate the SIM: www.activate.ness.com.au

4G Dialler for SMS and Voice monitoring and Two Way Voice Communication