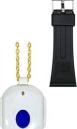

Supports up to 8 Medi-Mate Two Way Radio pendants.

Supplied with plug Pack, internal backup battery and a Two Way Radio Pendant with chain and wrist strap.

Includes Ness SIM card.

To activate the SIM: www.activate.ness.com.au

## **INCLUSIONS**

Ness SIM Card

Medi-Mate controller

4G Antenna

9V DC Plug Pack

Pendant Transmitter including neckchain and wrist strap