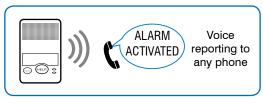

Self monitoring by SMS messaging and Voice reporting. Backlit Help and Cancel keys.

The powerful Two-Way Voice Call feature allows you to open a voice channel and talk back with hands-free operation for the user.

4G Dialler for SMS and Voice monitoring and Two Way Voice Communication