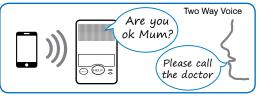

Self monitoring by SMS messaging and Voice reporting. Backlit Help and Cancel keys.

The powerful Two-Way Voice Call feature allows you to open a voice channel and talk back with hands-free operation for the user.