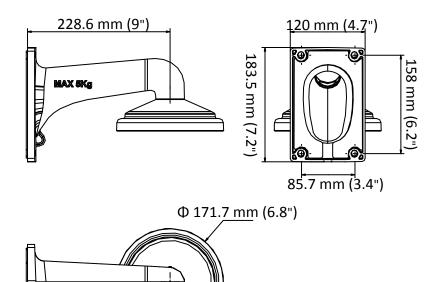

## **Dimension**

## **Parameter**

| Model      | DS-1605ZJ                                         |
|------------|---------------------------------------------------|
| Parameters | Wall Mounting Bracket for 4-inch PTZ Camera       |
| Appearance | Hikvision White                                   |
| Material   | Aluminum Alloy                                    |
| Dimension  | Φ 171.7 mm × 158 mm × 228.6 mm (6.8" × 6.2" × 9") |
| Weight     | 1120 g (3.57 lb.)                                 |