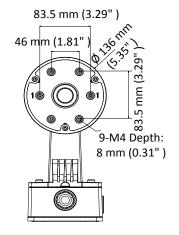

# **Dimension**

# **Parameter**

| Model      | DS-1473ZJ-135B                                         |
|------------|--------------------------------------------------------|
| Parameters | Wall Mount                                             |
| Appearance | Hikvision White                                        |
| Material   | Aluminum Alloy                                         |
| Dimension  | Ø 136 mm × 242.92 mm × 290 mm (5.35" × 9.56" × 11.42") |
| Weight     | 1475 g (3.25 lb.)                                      |