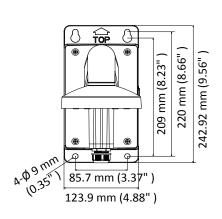

# **Dimension**

# **Parameter**

| Model      | DS-1473ZJ-135B                                         |
|------------|--------------------------------------------------------|
| Parameters | Wall Mount                                             |
| Appearance | Hikvision White                                        |
| Material   | Aluminum Alloy                                         |
| Dimension  | Ø 136 mm × 242.92 mm × 290 mm (5.35" × 9.56" × 11.42") |
| Weight     | 1475 g (3.25 lb.)                                      |