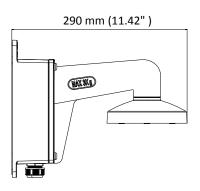

# **Dimension**

# **Parameter**

| Model      | DS-1473ZJ-135B                                         |
|------------|--------------------------------------------------------|
| Parameters | Wall Mount                                             |
| Appearance | Hikvision White                                        |
| Material   | Aluminum Alloy                                         |
| Dimension  | Ø 136 mm × 242.92 mm × 290 mm (5.35" × 9.56" × 11.42") |
| Weight     | 1475 g (3.25 lb.)                                      |