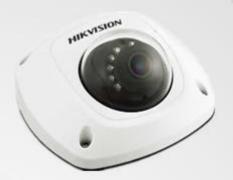

# DS-2CD6520D-I (O) 2MP 1/3" CMOS Mini Dome

DS-2CD6520D-I(O) is applicable to vehicle scenarios such as the train, the public bus and school bus, as well as those with higher requirements for the vibration, riot and waterproof, key features including:

## DS-2CD6520D-I (O) 2MP 1/3" CMOS Mini Dome