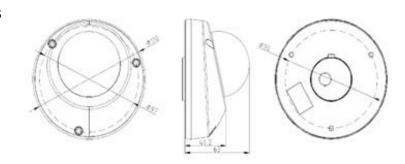

### **Dimensions**

| General                                |                                                                           |
|----------------------------------------|---------------------------------------------------------------------------|
| Working<br>temperature and<br>humidity | -30 °C ~ 60 °C (-22 °F ~ 140 °F)<br>Humidity 95% or less (non-condensing) |
| Power Supply                           | DC12V/PoE(802.3af)                                                        |
| Power                                  | 5.5W MAX                                                                  |
| Protect Level                          | IP66                                                                      |
| Impact Protection                      | Ik08                                                                      |
| IR distance                            | 10m                                                                       |
| Dimensions                             | 99.3x96.7x52.8mm (3.91" × 3.81" × 2.08")                                  |
| Weight                                 | 600g (1.32lb)                                                             |