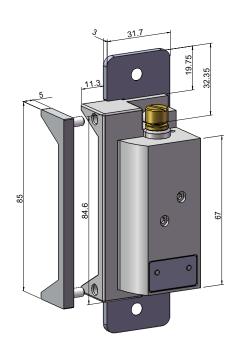

DC = 200mA 24VDC = 100mA                                                              |
| APPROVALS        | UP TO 4 HOUR FIRE RATED TO A.S STANDARD, CE & C-TICK ( € 🚵                                                     |
| DSS MONITORING   | DOOR LATCH SENSOR, DOOR LATCH ENGAGED WITHIN STRIKE KEEPER ES10M VERSION                                       |
| IP RATING        | ES10 VERSION IP56 ES10M VERSION NOT WEATHER RESISTANT                                                          |
| ENVIRONMENTAL    | OPERATIONAL TEMPERATURE RANGE - 20 DEG. C TO 60 DEG. C.                                                        |

DOOR STATUS / LATCH MONITORING SENSORS = DOOR OPEN/CLOSED





## **ES10 SERIES**

Light Commercial and Residential Electric Strikes - ANSI Footprint

# PRODUCT DIMENSIONS





Dimensions (mm)

## **ES10 FACTS**

- ES10 Weather Resistant (IP56)
- ES10M monitored version available (not weather resistant)
- 5 year warranty
- Simple Power To Lock/Power To Release interchange
- Pre-drilled for extension lips
- Dual-Voltage: 12 or 24VDC
- Fire rated

### **ACCESSORIES**



### **ES10-EL15**

LOX ES10 EXTENSION LIP 15MM

#### **ES10-EL25**

LOX ES10 EXTENSION LIP 25MM

### **ES10-EL50**

LOX ES10 EXTENSION LIP 50MM

#### **ES10-EL50**

LOX ES10 EXTENSION LIP 75MM