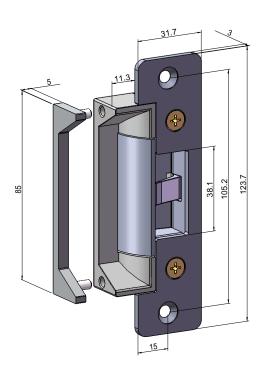

2VDC = 200mA 24VDC = 100mA                                                              |
| APPROVALS        | UP TO 4 HOUR FIRE RATED TO A.S STANDARD, CE & C-TICK ( € 🚵                                                     |
| DSS MONITORING   | DOOR LATCH SENSOR, DOOR LATCH ENGAGED WITHIN STRIKE KEEPER ES10M VERSION                                       |
| IP RATING        | ES10 VERSION IP56 ES10M VERSION NOT WEATHER RESISTANT                                                          |
| ENVIRONMENTAL    | OPERATIONAL TEMPERATURE RANGE - 20 DEG. C TO 60 DEG. C.                                                        |

DOOR STATUS / LATCH MONITORING SENSORS = DOOR OPEN/CLOSED





## **ES10 SERIES**

Light Commercial and Residential Electric Strikes - ANSI Footprint

# PRODUCT DIMENSIONS





Dimensions (mm)

## **ES10 FACTS**

- ES10 Weather Resistant (IP56)
- ES10M monitored version available (not weather resistant)
- 5 year warranty
- Simple Power To Lock/Power To Release interchange
- Pre-drilled for extension lips
- Dual-Voltage: 12 or 24VDC
- Fire rated

### **ACCESSORIES**



### **ES10-EL15**

LOX ES10 EXTENSION LIP 15MM

#### **ES10-EL25**

LOX ES10 EXTENSION LIP 25MM

### **ES10-EL50**

LOX ES10 EXTENSION LIP 50MM

#### **ES10-EL50**

LOX ES10 EXTENSION LIP 75MM