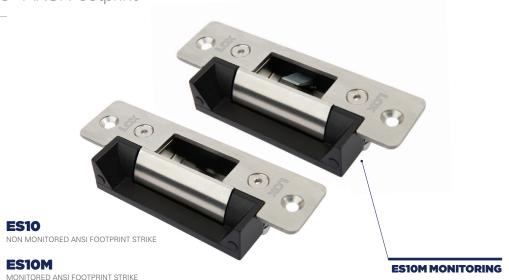

## **ES10 SERIES**

Light Commercial and Residential Electric Strikes - ANSI Footprint

## ES10 DESCRIPTION

The **LOX ES10** Series ANSI Electric Door Strikes is one of the most successful residential & light commercial Electric Strike products in Australia. It is a dual voltage product accepting voltages of either 12 or 24VDC. The LOX ES10 Series Electric Strikes are site interchangeable from Fail-Secure to Fail Safe (Power to Release to Power to Lock) by only using a small screw-driver.

The **ES10** Series Strikes are designed to be morticed into a door frame on a single swing door equipped with either a mortice lock or a cylindrical tongue lock. the LOX ES10 Series Strikes are pre-drilled to accommodate for extension lips, come with a 5-year warranty and have a holding strength of up to **1200kg**.

The monitored **ESIOM** version comes with Door Status Sensor (door latch monitoring).

The non-monitored **ES10** version is weather resistant **IP56** rated.