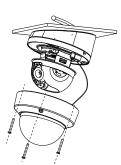

## Installation steps:

- Select suitable wall to install the bracket 1 and wire.
- O Loosen the tightening screw and take down the housing.

5 Install the housing and lock the screws. ③ Install the dome core to the gang box,