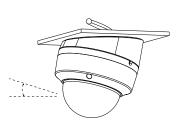

### Features:

- Good toughness and strength
- Beautiful design with wire outlet hole •
- Coordination with small and nice appearance
- Angle of elevation is increased by 15°

2 Adjust the angle through the 3-axis adjustment structure.

Remark: Appearance of Installation steps is for reference only

- - 6 Finish the installation.