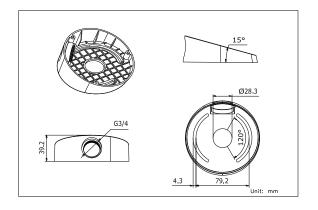

## **Dimension:**

#### **Parameters:**

| Model      | DS-1259ZJ                                   |
|------------|---------------------------------------------|
| Parameters | Suitable for DS-2CD21XX series dome cameras |
| Color      | Hik white                                   |
| Feature    | Suitable for DS-2CD21XX series dome cameras |
|            | Angle of elevation is increased by 15°      |
| Material   | ABS+PC                                      |
| Dimension  | Φ111×39.2mm(Φ4.37"×1.54")                   |
| Weight     | 200g(0.44lbs)                               |