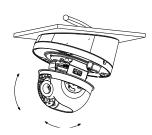

2 Adjust the angle through the 3-axis adjustment structure.

Remark: Appearance of Installation steps is for reference only

- - 6 Finish the installation.