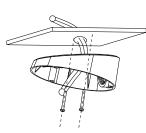

## Installation steps:

- Select suitable wall to install the bracket 1 and wire.
- O Loosen the tightening screw and take down the housing.

5 Install the housing and lock the screws. ③ Install the dome core to the gang box,

2 Adjust the angle through the 3-axis adjustment structure.

Remark: Appearance of Installation steps is for reference only

- - 6 Finish the installation.