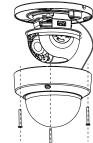

## Installation steps:

- Select suitable wall to install the bracket 1 and wire.
- O Loosen the tightening screw and take down the housing.

5 Install the housing and lock the screws. ③ Install the dome core to the gang box,

2 Adjust the angle through the 3-axis adjustment structure.

Remark: Appearance of Installation steps is for reference only

- - 6 Finish the installation.