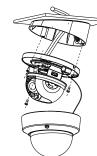

## Installation steps:

- Select suitable wall to install the bracket 1 and wire.
- O Loosen the tightening screw and take down the housing.

5 Install the housing and lock the screws. ③ Install the dome core to the gang box,

2 Adjust the angle through the 3-axis adjustment structure.

Remark: Appearance of Installation steps is for reference only

- - 6 Finish the installation.